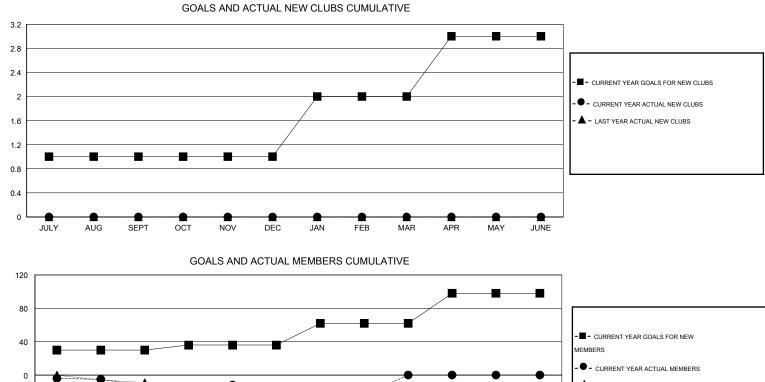

## GMT: CARL HARRELL

| Clubs<br>RESULTS FOR 2013-2014 |   |   |   |    | Members<br>RESULTS FOR 2013-2014 |    |    |    |     |
|--------------------------------|---|---|---|----|----------------------------------|----|----|----|-----|
|                                |   |   |   |    |                                  |    |    |    |     |
| JULY/AUG/SEPT                  | 1 | 0 | 1 | -1 | JULY/AUG/SEPT                    | 30 | 15 | 28 | -13 |
| OCT/NOV/DEC                    | 0 | 0 | 0 | 0  | OCT/NOV/DEC                      | 6  | 16 | 19 | -3  |
| JAN/FEB/MAR                    | 1 | 0 | 0 | 0  | JAN/FEB/MAR                      | 26 | 12 | 19 | -7  |
| APR/MAY/JUNE                   | 1 | 0 | 0 | 0  | APR/MAY/JUNE                     | 36 | 0  | 0  | 0   |

- LAST YEAR ACTUAL MEMBERS

-40 ▲ -80 1 -120 JULY SEPT FEB JUNE AUG OCT NOV DEC JAN MAR APR MAY

| 19 CLUBS OF 57 ADDED 1 OR MORE | GENDER DISTRIBUTION                                                                        |                                                                                                                   |  |
|--------------------------------|--------------------------------------------------------------------------------------------|-------------------------------------------------------------------------------------------------------------------|--|
| NEW MEMBERS                    | MALE                                                                                       | 808 (71.63%)                                                                                                      |  |
|                                | FEMALE                                                                                     | 320 (28.37%)                                                                                                      |  |
|                                |                                                                                            |                                                                                                                   |  |
|                                |                                                                                            |                                                                                                                   |  |
|                                | FAMILY UNIT MEMBERS                                                                        | 241                                                                                                               |  |
|                                | HEAD OF HOUSEHOLD                                                                          |                                                                                                                   |  |
|                                | NON-HEAD OF HOUSEHOLD                                                                      | 125                                                                                                               |  |
|                                | 19 CLUBS OF 57 ADDED 1 OR MORE<br>NEW MEMBERS<br>CLICK HERE FOR HEALTH.<br>ASSESSMENT DATA | NEW MEMBERS MALE   FEMALE FEMALE   CLICK HERE FOR HEALTH. FAMILY UNIT MEMBERS   ASSESSMENT DATA HEAD OF HOUSEHOLD |  |